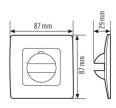

#### Scale drawing

### HOUSING

| Dimensions      | Length 87 mm x Width 87 mm x Height/Depth<br>29 mm |
|-----------------|----------------------------------------------------|
| Weight          | 32 g                                               |
| Protection type | IP20                                               |
| Colour          | white, similar to RAL 9016                         |