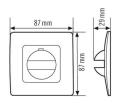

#### Scale drawing

### GENERAL

| Device category     | Cover |
|---------------------|-------|
| Remote controllable | -     |
| HOUSING             |       |

| Dimensions      | Length 87 mm x Width 87 mm x Height/Depth 29 mm |
|-----------------|-------------------------------------------------|
| Weight          | 26 g                                            |
| Protection type | IP20                                            |
| Colour          | white, similar to RAL 9010                      |