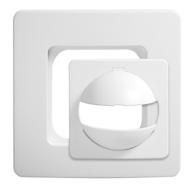

#### **Product description**

• Cover IP 20 for wall detectors in the Basic, Standard and Compact series

IP20

• Suppression of the vertical field of detection with enclosed cap piece