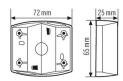

#### GENERAL

| Device category     | Mounting |
|---------------------|----------|
| Remote controllable | -        |
| HOUSING             |          |

| Dimensions | Length 65 mm x Width 72 mm x Height/Depth 25 mm |
|------------|-------------------------------------------------|
| Weight     | 39 g                                            |
| Material   | UV-stabilised polycarbonate                     |
| Colour     | Black, similar to RAL 9005                      |

### Scale drawing