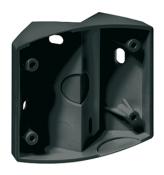

#### **Product description**

- Corner bracket for motion detectors from the MD series
- For mounting on inner and outer corners