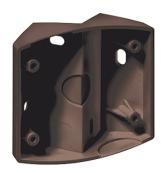

#### **Product description**

- Corner bracket for motion detectors from the MD series
- For mounting on inner and outer corners

### GENERAL

| Device category     | Mounting |
|---------------------|----------|
| Remote controllable | -        |
| HOUSING             |          |

| Dimensions | Length 65 mm x Width 72 mm x Height/Depth 25 mm |
|------------|-------------------------------------------------|
| Weight     | 39 g                                            |
| Material   | UV-stabilised polycarbonate                     |
| Colour     | brown, similar to RAL 8017                      |