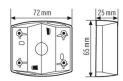

## Scale drawing

### GENERAL

| Device category     | Mounting |
|---------------------|----------|
| Remote controllable | -        |
| HOUSING             |          |

| Dimensions | Length 65 mm x Width 72 mm x Height/Depth 25 mm |
|------------|-------------------------------------------------|
| Weight     | 39 g                                            |
| Material   | UV-stabilised polycarbonate                     |
| Colour     | brown, similar to RAL 8017                      |