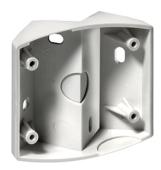

#### **Product description**

- Corner bracket for motion detectors from the MD series
- For mounting on inner and outer corners