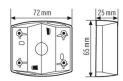

#### Scale drawing

### GENERAL

| Device category     | Mounting |
|---------------------|----------|
| Remote controllable | =        |
| HOUSING             |          |

| Dimensions | Length 65 mm x Width 72 mm x Height/Depth 25 mm |
|------------|-------------------------------------------------|
| Weight     | 35 g                                            |
| Material   | UV-stabilised polycarbonate                     |
| Colour     | white, similar to RAL 9010                      |