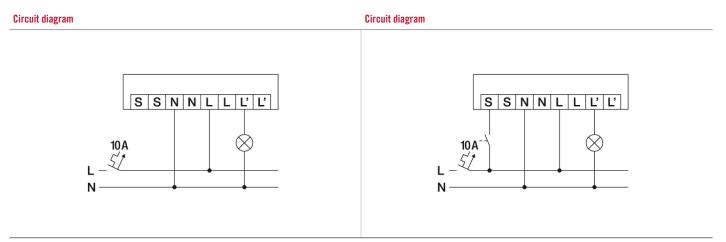

Standard operation

Standard operation with additional control by means of a button

## DEFENSOR MD 230° 40 IR 1C IP55 AN

 Item number
 GTIN

 EM10025389
 4015120025389

**Circuit diagram** 

A maximum of 10 devices can be connected in parallel.