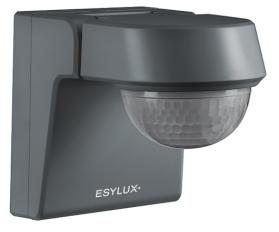

### DEFENSOR MD 230° 40 IR 1C IP55 AN

| Item number | GTIN          |
|-------------|---------------|
| EM10025389  | 4015120025389 |

#### Product description

- Motion detector with 230° field of detection and large range (tangential 40-m diameter)
- Extra safe: Vandalism and sabotage protection (light switches on in the event of a malfunction) and password protection against unauthorised parameterisation
- Highlights: Time-dependent operating modes and switch-off delay times based on motion direction detection
- Easy to configure using the ESY Pen and ESY app

### GENERAL

| Device category                | Outdoor motion detector                                                                                                                                                                                                                                                                                                                          |  |
|--------------------------------|--------------------------------------------------------------------------------------------------------------------------------------------------------------------------------------------------------------------------------------------------------------------------------------------------------------------------------------------------|--|
| Special product features       | Time-dependent operating modes, intelligent<br>vandalism and sabotage protection (light<br>switches on in the event of a malfunction),<br>password protection against unauthorised<br>parameterisation, impulse mode, easy to<br>configure via remote control and app, Simple<br>programming using remote control with "blue<br>mode" technology |  |
| User interface                 | IR remote control                                                                                                                                                                                                                                                                                                                                |  |
| Remote controllable            | $\checkmark$                                                                                                                                                                                                                                                                                                                                     |  |
| Conformity                     | CE                                                                                                                                                                                                                                                                                                                                               |  |
| Warranty                       | 5 years                                                                                                                                                                                                                                                                                                                                          |  |
| ATTACHMENT                     |                                                                                                                                                                                                                                                                                                                                                  |  |
| Installation type              | Surface mounting                                                                                                                                                                                                                                                                                                                                 |  |
| Installation position          | Ceiling / wall                                                                                                                                                                                                                                                                                                                                   |  |
| Type of connection             | Push terminal                                                                                                                                                                                                                                                                                                                                    |  |
| Connectable wire cross section | 0,75 - 2,50 mm²                                                                                                                                                                                                                                                                                                                                  |  |
| Number of contacts             | 5                                                                                                                                                                                                                                                                                                                                                |  |
| HOUSING                        |                                                                                                                                                                                                                                                                                                                                                  |  |
| Dimensions                     | Length 108 mm x Width 92 mm x Height/<br>Depth 138 mm                                                                                                                                                                                                                                                                                            |  |
| Weight                         | 260 g                                                                                                                                                                                                                                                                                                                                            |  |
| Material                       | UV-resistant plastic                                                                                                                                                                                                                                                                                                                             |  |
| Protection type                | IP55                                                                                                                                                                                                                                                                                                                                             |  |