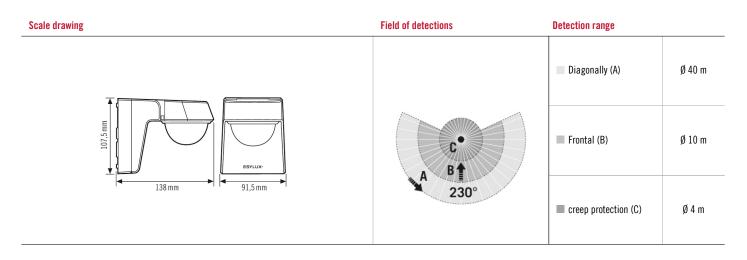

| Colour                           | graphite gray, similar to RAL 7024                                                                     |  |
|----------------------------------|--------------------------------------------------------------------------------------------------------|--|
| ELECTRICAL VERSION               |                                                                                                        |  |
| Protection class                 |                                                                                                        |  |
| Nominal voltage                  | 220 - 240 V / 50 - 60 Hz                                                                               |  |
| Stand-by consumption             | < 0.5 W                                                                                                |  |
| In-rush current                  | < 0.3 W<br>800 A / 200 μs                                                                              |  |
|                                  | 000 M7 200 µ3                                                                                          |  |
| SENSORS                          |                                                                                                        |  |
| Detection angle                  | 230° (2 x 115° separately adjustable) and<br>360° creep protection<br>vertically tiltable by +90°/-10° |  |
| Detection range diagonally       | Ø 40 m                                                                                                 |  |
| Detection range head-on          | Ø 10 m                                                                                                 |  |
| Detection range creep protection | Ø 4 m                                                                                                  |  |
| Field of detection               | up to 804 m²                                                                                           |  |
| Range adjustment                 | Mechanical, electronic                                                                                 |  |
| Recommended installation height  | 3 m                                                                                                    |  |
| Max. mounting height             | 6 m                                                                                                    |  |
| Light measurement                | Daylight                                                                                               |  |
| CONTROL                          |                                                                                                        |  |
| Number of light channels         | 1                                                                                                      |  |
| Push button input lighting       | 1                                                                                                      |  |
| Push button input HVAC           | _                                                                                                      |  |
| Slave input                      | _                                                                                                      |  |
| Konstantlichtregelung            | _                                                                                                      |  |
| Integrated timer                 | $\checkmark$                                                                                           |  |
| Channel 1                        | Lighting                                                                                               |  |
| Contact                          | make contact / non-floating                                                                            |  |

### GENERAL

| Device category                | Outdoor motion detector                                                                                                                                                                                                                                                                                                                          |  |
|--------------------------------|--------------------------------------------------------------------------------------------------------------------------------------------------------------------------------------------------------------------------------------------------------------------------------------------------------------------------------------------------|--|
| Special product features       | Time-dependent operating modes, intelligent<br>vandalism and sabotage protection (light<br>switches on in the event of a malfunction),<br>password protection against unauthorised<br>parameterisation, impulse mode, easy to<br>configure via remote control and app, Simple<br>programming using remote control with "blue<br>mode" technology |  |
| User interface                 | IR remote control                                                                                                                                                                                                                                                                                                                                |  |
| Remote controllable            | $\checkmark$                                                                                                                                                                                                                                                                                                                                     |  |
| Conformity                     | CE                                                                                                                                                                                                                                                                                                                                               |  |
| Warranty                       | 5 years                                                                                                                                                                                                                                                                                                                                          |  |
| ATTACHMENT                     |                                                                                                                                                                                                                                                                                                                                                  |  |
| Installation type              | Surface mounting                                                                                                                                                                                                                                                                                                                                 |  |
| Installation position          | Ceiling / wall                                                                                                                                                                                                                                                                                                                                   |  |
| Type of connection             | Push terminal                                                                                                                                                                                                                                                                                                                                    |  |
| Connectable wire cross section | 0,75 - 2,50 mm²                                                                                                                                                                                                                                                                                                                                  |  |
| Number of contacts             | 5                                                                                                                                                                                                                                                                                                                                                |  |
| HOUSING                        |                                                                                                                                                                                                                                                                                                                                                  |  |
| Dimensions                     | Length 108 mm x Width 92 mm x Height/<br>Depth 138 mm                                                                                                                                                                                                                                                                                            |  |
| Weight                         | 260 g                                                                                                                                                                                                                                                                                                                                            |  |
| Material                       | UV-resistant plastic                                                                                                                                                                                                                                                                                                                             |  |
| Protection type                | IP55                                                                                                                                                                                                                                                                                                                                             |  |