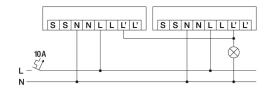

# **DATA SHEET**

## DEFENSOR MD 230° 40 IR 1C IP55 AN

 Item number
 GTIN

 EM10025389
 4015120025389

**Circuit diagram** 

A maximum of 10 devices can be connected in parallel.