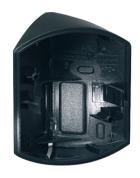

#### **Product description**

- Corner bracket for RC series motion detectors
- For mounting on inner and outer corners