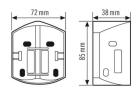

| Dimensions | Length 85 mm x Width 72 mm x Height/Depth 38 mm |  |
|------------|-------------------------------------------------|--|
| Weight     | 38 g                                            |  |
| Material   | UV-stabilised polycarbonate                     |  |
| Colour     | Black similar to RAL 9005                       |  |

### Scale drawing