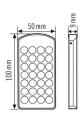

#### HOUSING

| Dimensions | Length 100 mm x Width 50 mm x Height/<br>Depth 9 mm |
|------------|-----------------------------------------------------|
| Weight     | 54 g                                                |
| Colour     | silver                                              |

### Scale drawing