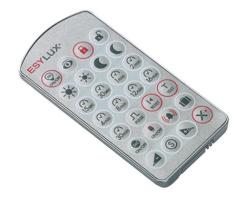

# Product description

- Remote control for quick and precise setting of various parameters (no need to climb a ladder!)
- For the following devices: motion detectors RC 130i, RC 230i, RC 280i and automatic light AL S 230i