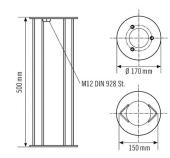

### ATTACHMENT

| Installation type     | Recessed mounting |
|-----------------------|-------------------|
| Installation position | Floor             |

| HOUSING                         |                               |  |
|---------------------------------|-------------------------------|--|
| Dimensions                      | Height/Depth 500 mm, Ø 170 mm |  |
| Weight                          | 3900 g                        |  |
| Material                        | Steel, galvanised             |  |
| Surface finish                  | galvanised                    |  |
| Permissible ambient temperature | -35 °C+50 °C                  |  |
| Colour                          | galvanised                    |  |

#### Scale drawing

\_