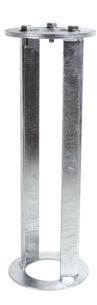

#### **Product description**

- For ease of installation of ALVA Ø 170 mm bollard lights
- Robust steel design, hot-dip galvanised for insertion into a concrete foundation or burial in solid ground
- Stainless steel screws and washers included

### ATTACHMENT

| Installation type     | Recessed mounting |
|-----------------------|-------------------|
| Installation position | Floor             |

| HOUSING                         |                               |  |
|---------------------------------|-------------------------------|--|
| Dimensions                      | Height/Depth 500 mm, Ø 170 mm |  |
| Weight                          | 3900 g                        |  |
| Material                        | Steel, galvanised             |  |
| Surface finish                  | galvanised                    |  |
| Permissible ambient temperature | -35 °C+50 °C                  |  |
| Colour                          | galvanised                    |  |