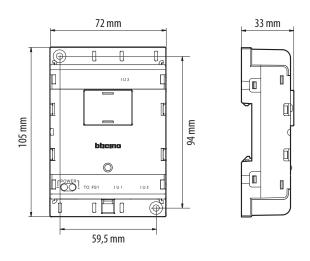

## 323008

# **Basic apartment interface**

#### Description

D45 System interface device to be used when the apartment has 2 or 3 handsets. The interface must be installed between floor shunt 323002 and the indoor handsets. DIN RAIL installation.

### Upper view



### Front view



## **Technical data**

Power supply : 30 Vdc
Stand by current absorption:  $\leq$  40 mA @ 30 V

Max. operating current absorption:  $\leq$  140 mA @ 30 V

Stand by power consumption : 1.2 W

Operating power consumption : 4.2 W

Operating temperature:  $(-10) - (+40)^{\circ}C$ 

#### Lower view



### **Dimensional data**



### Legend

- 1. RJ45 Internal unit handset 3 connection
- 2. RJ45 Internal unit handset 2 connection
- 3. RJ45 Internal unit handset 1 connection
- 4. RJ45 System BUS connector to floor shunt device
- 5. Auxiliary power supply input connector (30 V)