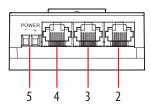

#### Lower view

### Legend

- 1. RJ45 Internal unit handset 3 connection
- 2. RJ45 Internal unit handset 2 connection
- 3. RJ45 Internal unit handset 1 connection
- 4. RJ45 System BUS connector to floor shunt device
- 5. Auxiliary power supply input connector (30 V)