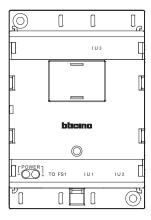

## 323008

# **Basic apartment interface**

#### Description

D45 System interface device to be used when the apartment has 2 or 3 handsets. The interface must be installed between floor shunt 323002 and the indoor handsets. DIN RAIL installation.

### Upper view



### Front view



## **Technical data**

Power supply : 30 Vdc
Stand by current absorption:  $\leq$  40 mA @ 30 V

Max. operating current absorption:  $\leq$  140 mA @ 30 V

Stand by power consumption : 1.2 W

Operating power consumption : 4.2 W

Operating temperature:  $(-10) - (+40)^{\circ}C$ 

#### Lower view



### **Dimensional data**



### Legend

- 1. RJ45 Internal unit handset 3 connection
- 2. RJ45 Internal unit handset 2 connection
- 3. RJ45 Internal unit handset 1 connection
- 4. RJ45 System BUS connector to floor shunt device
- 5. Auxiliary power supply input connector (30 V)