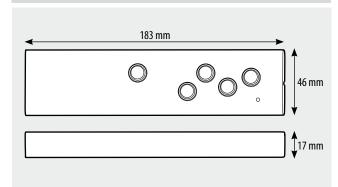

# Remote control 5 pushbuttons

882 32 3527N

### Description

Remote control with 5 scenario control pushbuttons.

The device can be set to operate as an IR remote control (mode not possible for ZigBee® Radio automation devices).

#### **Technical data**

Power supply: No. 2 batteries, 1.5 V LR03

Duration of the batteries: 2 years Operating temperature: 5-45 °C

Technology: 2.4 GHz Radiofrequency ZigBee® standard Radio frequency capacity: 100 m free field, 10 m in rooms with

concrete walls

Infrared capacity: 10 m free field

#### **Dimensional data**



#### Configuration

"Push and Learn" self-learning type.



## Legend

- 1. Scenario activation pushbutton
- 2. NETWORK key
- 3. NETWORK LED
- 4. LEARNING LED
- 5. LEARNING key