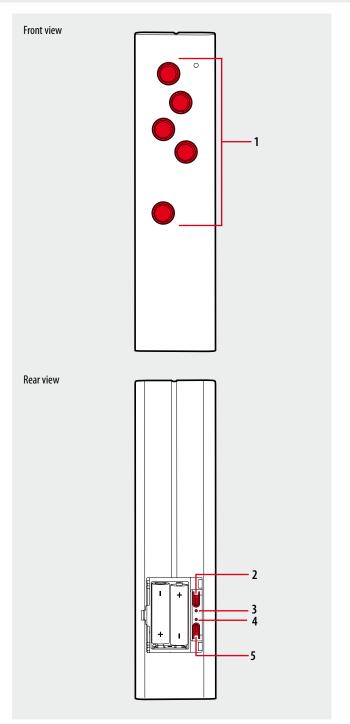

## Legend

- 1. Scenario activation pushbutton
- 2. NETWORK key
- 3. NETWORK LED
- 4. LEARNING LED
- 5. LEARNING key