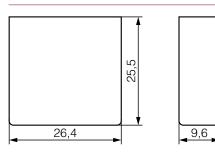

|  |
| Type of installation       | Flush-mounting                                                        |  |
| Standby output             | Approx. 0.2 W                                                         |  |
| Incandescent/halogen load  | 150 W                                                                 |  |
| LED load                   | 150 W                                                                 |  |
| Ambient temperature        | −10 °C +45 °C                                                         |  |
| Fuse types                 | Overload protection, temperature protection, short-circuit protection |  |
| Length of connecting wires | approx. 100 mm                                                        |  |

## Scale drawings



### Connection examples



### Accessories



#### Compensation module (89.01.0001.1)

- LED compensation module for dimmers
- To prevent afterglow with LED lamps
- For connection parallel to the load
- Housing 30 mm long, 7 mm diameter