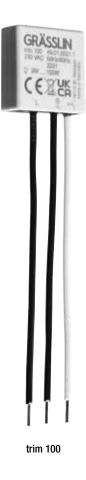

# Flush-mounted universal dimmer

## **Product selection**

| Frequency   | Operating voltage | Туре                | Item no.     |
|-------------|-------------------|---------------------|--------------|
| 50 Hz       | 230 V AC          | trim 100            | 49.01.0001.1 |
| Accessories |                   |                     |              |
|             |                   | Compensation module | 89.01.0001.1 |