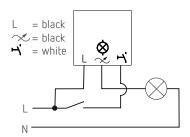

|  |
| Type of installation       | Flush-mounting                                                        |  |
| Standby output             | Approx. 0.2 W                                                         |  |
| Incandescent/halogen load  | 150 W                                                                 |  |
| LED load                   | 150 W                                                                 |  |
| Ambient temperature        | −10 °C +45 °C                                                         |  |
| Fuse types                 | Overload protection, temperature protection, short-circuit protection |  |
| Length of connecting wires | approx. 100 mm                                                        |  |

## Scale drawings



### Connection examples



### Accessories



#### Compensation module (89.01.0001.1)

- LED compensation module for dimmers
- To prevent afterglow with LED lamps
- For connection parallel to the load
- Housing 30 mm long, 7 mm diameter