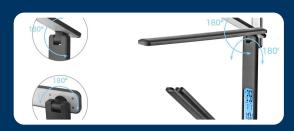

Fully Adjustable Arm - Set position as desired. Compact design with elegant leather look.

**Backlit Display** - Elegant display features clock, thermometer, date and alarm. Light blue backlight can be turned on or off.