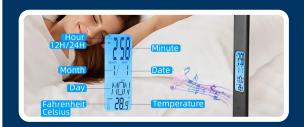

Fully Adjustable Arm - Set position as desired. Compact design with elegant leather look.

**Backlit Display** - Elegant display features clock, thermometer, date and alarm. Light blue backlight can be turned on or off.