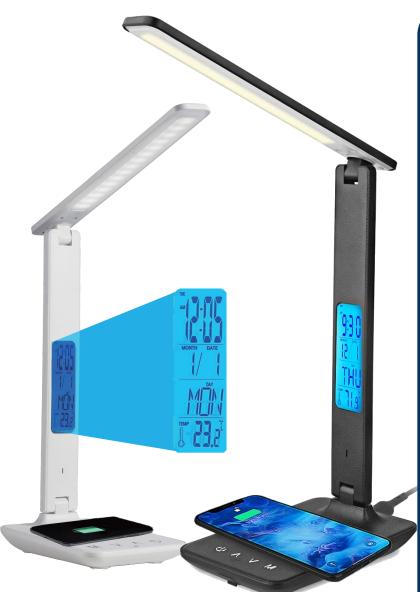

## MULTIFUNCTIONAL LED DESK LAMP QI WIRELESS CHARGING

## Set the right mood with single touch.

| EAN:               | 5907622676789 / 5907622676796           |
|--------------------|-----------------------------------------|
| SKU:               | BLAUPUNKT-LBB6PRO / LBW6PRO             |
| Color Temperature: | 3000K Warm - 4500K Natural - 6000K Cool |
| Luminous Flux:     | 420 Lumens                              |
| Type:              | Colour Change + Dimming                 |
| Charging:          | QI Wireless Charging 10W + 1xUSB 5V/1A  |
| Lighting Power:    | 6W                                      |
| CRI/RA:            | 80+                                     |
| Material:          | ABS + PS                                |
| Beam Angle:        | 120°                                    |
| Warranty:          | 2 Years                                 |
| Life Span:         | 50 000h                                 |

Fully Adjustable Arm - Set position as desired. Compact design with elegant leather look.

**Backlit Display** - Elegant display features clock, thermometer, date and alarm. Light blue backlight can be turned on or off.