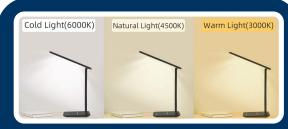

Adjustable Color and Brightness - Work safely, eye caring desk lamp features 3 colour temperatures and 5 level of brightness.

**QI Wireless Charging** - Charge phone conveniently. Quick induction charges battery to full in 2 hours.