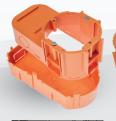

DEEP JUNCTION BOX, FLUSH MOUNTED

- FOR ELECTRONICS

- ✓ Possibility of mounting wifi smart home switches
- ✓ Possibility of installation on TH35 rail
- √ Ideal for mounting electronics
- √ Rigid, divided construction
- √ High quality
- ✓ Easy installation of sockets and switches
- ✓ Many places for cable insertion
- ✓ Easy to combine with the box A.0080 and its dedicated mounting cover A.0057













ADDITIONAL SPACE FOR MOUNTING

## Parameters:

Flush-mounted, deep Can be combined into sets Catalog number: A.0083 Protection class: IP 30 Material: PP Operating temperature: -20°C to +60°C Package: 30 pieces Standard: PN-EN IEC 60670-1:2021-06

DEPTH OF BOX 80 mm



**JUNCTION BOXES**