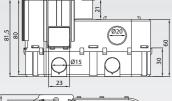

DEEP JUNCTION BOX, FLUSH MOUNTED

- FOR ELECTRONICS

- ✓ Possibility of mounting wifi smart home switches
- ✓ Possibility of installation on TH35 rail
- √ Ideal for mounting electronics
- √ Rigid, divided construction
- √ High quality
- ✓ Easy installation of sockets and switches
- ✓ Many places for cable insertion
- ✓ Easy to combine with the box A.0080 and its dedicated mounting cover A.0057













ADDITIONAL SPACE FOR MOUNTING

## Parameters:

Flush-mounted, deep Can be combined into sets Catalog number: A.0083 Protection class: IP 30 Material: PP Operating temperature: -20°C to +60°C Package: 30 pieces Standard: PN-EN IEC 60670-1:2021-06

DEPTH OF BOX 80 mm



**JUNCTION BOXES**