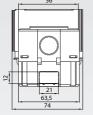

## Parameters:

Flush-mounted, deep Can be combined into sets Catalog number: A.0083 Protection class: IP 30 Material: PP Operating temperature: -20°C to +60°C Package: 30 pieces Standard: PN-EN IEC 60670-1:2021-06

DEPTH OF BOX 80 mm

**JUNCTION BOXES**