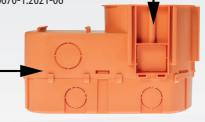

DEEP JUNCTION BOX, FLUSH MOUNTED

- FOR ELECTRONICS

- ✓ Possibility of mounting wifi smart home switches
- ✓ Possibility of installation on TH35 rail
- √ Ideal for mounting electronics
- √ Rigid, divided construction
- √ High quality
- ✓ Easy installation of sockets and switches
- ✓ Many places for cable insertion
- ✓ Easy to combine with the box A.0080 and its dedicated mounting cover A.0057

ADDITIONAL SPACE FOR MOUNTING