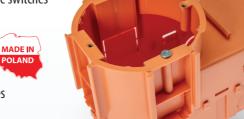

DEEP JUNCTION BOX, FLUSH MOUNTED

- FOR ELECTRONICS

- ✓ Possibility of mounting wifi smart home switches
- ✓ Possibility of installation on TH35 rail
- √ Ideal for mounting electronics
- √ Rigid, divided construction
- √ High quality
- ✓ Easy installation of sockets and switches
- ✓ Many places for cable insertion
- ✓ Easy to combine with the box A.0080 and its dedicated mounting cover A.0057

## Parameters:

Flush-mounted, deep Can be combined into sets Catalog number: A.0083 Protection class: IP 30 Material: PP Operating temperature: -20°C to +60°C Package: 30 pieces Standard: PN-EN IEC 60670-1:2021-06