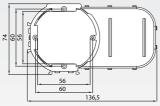

## Parameters:

Flush-mounted, deep Can be combined into sets Catalog number: A.0083 Protection class: IP 30 Material: PP Operating temperature: -20°C to +60°C Package: 30 pieces Standard: PN-EN IEC 60670-1:2021-06

DEPTH OF BOX 80 mm

**JUNCTION BOXES**