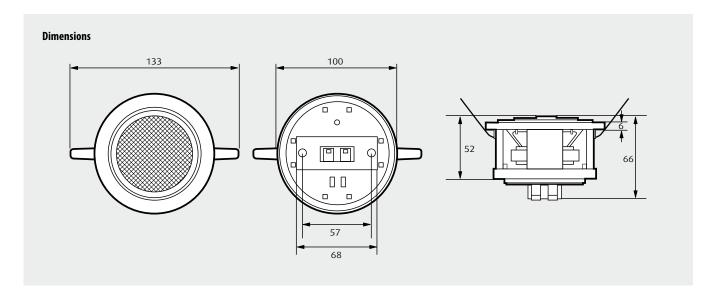

## **Dimensional data**

Mounting hole diameter: 90 mm External diameter: 100 mm Depth: 57 mm