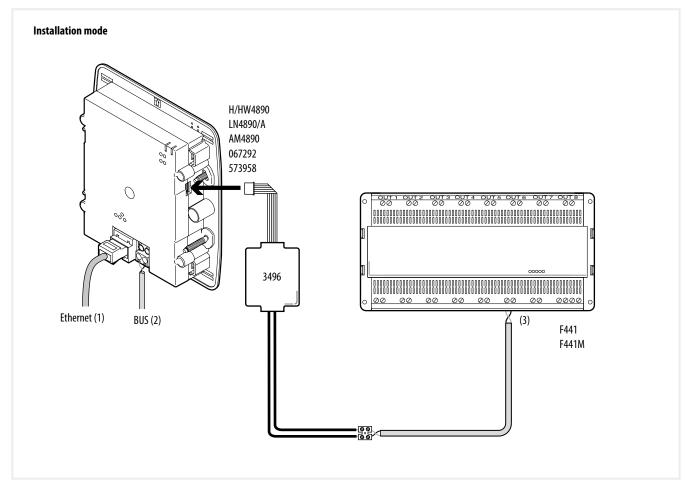

**NOTE:** (1) cable connection to the local LAN network.

- (2) the BUS line output must be connected to the mixers item F441 or item F441M, or to the power supply line of the BUS themselves. In case of integration with the Automation system, it may be connected to the automation BUS.
- (3) when connected to the F441M matrix, the device cannot be wired to the "S1" clamp of the sound sources.