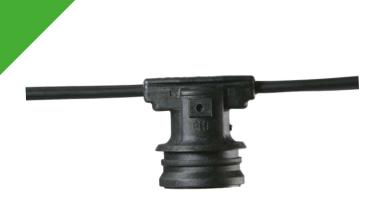

## Structure

- > ROV-light chains 2x1,5 mm<sup>2</sup> black rubber cable with black lamp holders B22d (max 75W)

  > Packings and coils without plugs and end piece

## Mounting

- > Suspension
- > With the help of wide range of ROV-accessories it is possible to produce lighting solutions suitable for different needs
- > ROV-light chains are sold in full 100 m length (coils 100 m, 300 m and 500 m). Cutting to the needed length is done at your local electrical wholesaler.