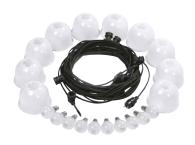

## **B22**

Ensto ROV light chains offer an excellent option for lighting different construction sites on temporarily bases. ROV light chains can also be used for lighting parties and festivals during the year, for example in Christmas time in different applications.

## Structure

- > ROV-light chains 2x1,5 mm<sup>2</sup> black rubber cable with black lamp holders B22d (max 75W)

  > Packings and coils without plugs and end piece

## Mounting

- > Suspension
- > With the help of wide range of ROV-accessories it is possible to produce lighting solutions suitable for different needs
- > ROV-light chains are sold in full 100 m length (coils 100 m, 300 m and 500 m). Cutting to the needed length is done at your local electrical wholesaler.