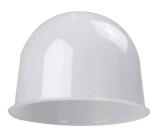

**ROV-LSN** 

ROV-85

Lamp holder distance

| E number    | Туре      | Product name                                    | Base |
|-------------|-----------|-------------------------------------------------|------|
| ROV         |           |                                                 |      |
| 42 178 61   | ROV0,33-1 | 100 m, lampholderdistance 0,33 m                | B22  |
| 42 178 63   | ROV0,50-1 | 100 m, lampholderdistance 0,50 m                | B22  |
| 42 178 67   | ROV0,75-1 | 100 m, lampholderdistance 0,75 m                | B22  |
| 42 178 69   | ROV1,0-1  | 100m, lampholderdistance 1 m                    | B22  |
| 42 178 71   | ROV2,0-1  | 100 m, lampholderdistance 2 m                   | B22  |
| 42 178 73   | ROV3,0-1  | 100 m, lampholderdistance 3 m                   | B22  |
| 42 178 77   | ROV5,0-1  | 100 m, lampholderdistance 5 m                   | B22  |
| 42 178 75   | ROV30/3,0 | ROV30/3,0-light chain                           | B22  |
| 42 178 76   | ROV30/5,0 | ROV30/5,0-light chain                           | B22  |
| 42 178 79   | ROV60/3,0 | ROV60/3,0-light chain                           | B22  |
| 42 178 80   | ROV60/5,0 | ROV60/5,0-light chain                           | B22  |
| Accessories |           |                                                 |      |
|             | ROV-85    | Steel protection grill, white                   |      |
|             | ROV-AH    | End piece, black                                |      |
|             | ROV-DBI   | Protection cap, red                             |      |
|             | ROV-LSN   | White plastic reflector                         |      |
|             | ROV-P     | Joint kit without lampholder, black             |      |
|             | ROV-RS    | Joint kit with lampholder, black                |      |
|             | ROV-SET   | Rubber plug without earthing + end piece, black |      |
|             | ROV-SP    | Rubber plug without earthing                    |      |