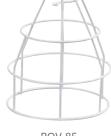

ROV-85

Lamp holder distance

| E number    | Туре      | Product name                                    | Base |
|-------------|-----------|-------------------------------------------------|------|
| ROV         |           |                                                 |      |
| 42 178 61   | ROV0,33-1 | 100 m, lampholderdistance 0,33 m                | B22  |
| 42 178 63   | ROV0,50-1 | 100 m, lampholderdistance 0,50 m                | B22  |
| 42 178 67   | ROV0,75-1 | 100 m, lampholderdistance 0,75 m                | B22  |
| 42 178 69   | ROV1,0-1  | 100m, lampholderdistance 1 m                    | B22  |
| 42 178 71   | ROV2,0-1  | 100 m, lampholderdistance 2 m                   | B22  |
| 42 178 73   | ROV3,0-1  | 100 m, lampholderdistance 3 m                   | B22  |
| 42 178 77   | ROV5,0-1  | 100 m, lampholderdistance 5 m                   | B22  |
| 42 178 75   | ROV30/3,0 | ROV30/3,0-light chain                           | B22  |
| 42 178 76   | ROV30/5,0 | ROV30/5,0-light chain                           | B22  |
| 42 178 79   | ROV60/3,0 | ROV60/3,0-light chain                           | B22  |
| 42 178 80   | ROV60/5,0 | ROV60/5,0-light chain                           | B22  |
| Accessories |           |                                                 |      |
|             | ROV-85    | Steel protection grill, white                   |      |
|             | ROV-AH    | End piece, black                                |      |
|             | ROV-DBI   | Protection cap, red                             |      |
|             | ROV-LSN   | White plastic reflector                         |      |
|             | ROV-P     | Joint kit without lampholder, black             |      |
|             | ROV-RS    | Joint kit with lampholder, black                |      |
|             | ROV-SET   | Rubber plug without earthing + end piece, black |      |
|             | ROV-SP    | Rubber plug without earthing                    |      |