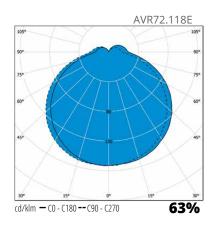

AVR72

| E number            | Туре            | Product name                                      | Base | Kg  | Luminous flux |
|---------------------|-----------------|---------------------------------------------------|------|-----|---------------|
| AVR70 LED           |                 |                                                   |      |     |               |
| 41 170 32           | AVR70.19L       | IP44 LED 8W/840 E PC O                            | LED  | 1,0 | 560 lm        |
| AVR71 LED           |                 |                                                   |      |     |               |
| 41 170 50           | AVR71.19L       | IP44 LED 8W/840 E PC 0                            | LED  | 1,1 | 600 lm        |
| AVR72 LED           |                 |                                                   |      |     |               |
| 41 170 59           | AVR72.19L       | IP44 LED 8W/840 E PC 0                            | LED  | 1,0 | 550 lm        |
| AVR70               |                 |                                                   |      |     |               |
| 41 170 69           | AVR70           | AVR70 IP44 A60 60W PC 0                           | 2G11 | 1,7 |               |
| AVR71 lumir         | naire with E27  |                                                   |      |     |               |
| 41 170 72           | AVR71           | AVR71 1x60W A60/E27 230V                          | E27  | 0,9 |               |
| AVR70 acces         | ssories and spa | are parts                                         |      |     |               |
| 41 179 38           | AVV70           | Diffuser for AVR70 luminaires, opal polycarbonate |      |     |               |
| 41 171 05           | AVL30           | Snow shield for AVR70 luminaires, white           |      |     |               |
| AVR71 acces         | ssories and spa | are parts                                         |      |     |               |
| 41 171 11           | AVL68           | Snow shield for AVR71 luminaires, white           |      |     |               |
| 41 179 41           | AVV71           | Diffuser for AVR71 luminaires, opal polycarbonate |      |     |               |
| AVR72 ac <u>ces</u> | ssories and spa | re parts                                          |      |     |               |
| 41 179 42           | AVV72           | Diffuser for AVR72 luminaires, opal polycarbonate |      |     |               |