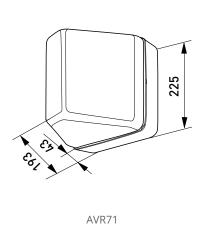

AVR71

## Structure

- > Diffuser and body polycarbonate
- > LED-model: connected load 8W, luminaire luminous flux see table 4000 K, Ra>80, power factor 0,87 Ambient temperature – 40 °C - + 25 °C LED-module lifespan 60 000 h (L70), T<sub>3</sub>=25 °C

## Mounting

- > To the ceiling or to the wall
- > Snow shields ordered separately
- > Screw terminal block 4x2,5 mm<sup>2</sup> with through wiring

|   |  | The same |  |
|---|--|----------|--|
|   |  |          |  |
| - |  |          |  |
|   |  |          |  |
|   |  |          |  |
|   |  |          |  |