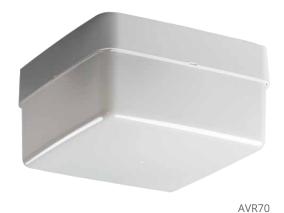

## AVR70-72

## LED | TC | E27

AVR70-72 series of basic all-round luminaires for both indoor and ourdoor applications. The luminaires can be mounted to the ceiling and to the wall. Their material is shock-proof polycarbonate. These luminaires are often used for house numbering. In wall mounting they can be equipped with the snow-shield.

## Structure

- > Diffuser and body polycarbonate
- > LED-model: connected load 8W, luminaire luminous flux see table 4000 K, Ra>80, power factor 0,87 Ambient temperature – 40 °C - + 25 °C LED-module lifespan 60 000 h (L70), T<sub>3</sub>=25 °C