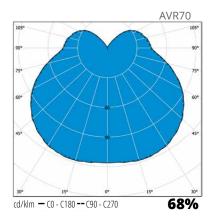

AVR72

| E number            | Туре            | Product name                                      | Base | Kg  | Luminous flux |
|---------------------|-----------------|---------------------------------------------------|------|-----|---------------|
| AVR70 LED           |                 |                                                   |      |     |               |
| 41 170 32           | AVR70.19L       | IP44 LED 8W/840 E PC O                            | LED  | 1,0 | 560 lm        |
| AVR71 LED           |                 |                                                   |      |     |               |
| 41 170 50           | AVR71.19L       | IP44 LED 8W/840 E PC 0                            | LED  | 1,1 | 600 lm        |
| AVR72 LED           |                 |                                                   |      |     |               |
| 41 170 59           | AVR72.19L       | IP44 LED 8W/840 E PC 0                            | LED  | 1,0 | 550 lm        |
| AVR70               |                 |                                                   |      |     |               |
| 41 170 69           | AVR70           | AVR70 IP44 A60 60W PC 0                           | 2G11 | 1,7 |               |
| AVR71 lumir         | naire with E27  |                                                   |      |     |               |
| 41 170 72           | AVR71           | AVR71 1x60W A60/E27 230V                          | E27  | 0,9 |               |
| AVR70 acces         | ssories and spa | are parts                                         |      |     |               |
| 41 179 38           | AVV70           | Diffuser for AVR70 luminaires, opal polycarbonate |      |     |               |
| 41 171 05           | AVL30           | Snow shield for AVR70 luminaires, white           |      |     |               |
| AVR71 acces         | ssories and spa | are parts                                         |      |     |               |
| 41 171 11           | AVL68           | Snow shield for AVR71 luminaires, white           |      |     |               |
| 41 179 41           | AVV71           | Diffuser for AVR71 luminaires, opal polycarbonate |      |     |               |
| AVR72 ac <u>ces</u> | ssories and spa | re parts                                          |      |     |               |
| 41 179 42           | AVV72           | Diffuser for AVR72 luminaires, opal polycarbonate |      |     |               |