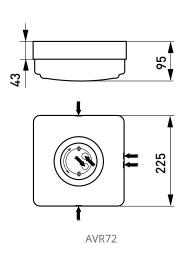

AVR72

| E number            | Туре            | Product name                                      | Base | Kg  | Luminous flux |
|---------------------|-----------------|---------------------------------------------------|------|-----|---------------|
| AVR70 LED           |                 |                                                   |      |     |               |
| 41 170 32           | AVR70.19L       | IP44 LED 8W/840 E PC O                            | LED  | 1,0 | 560 lm        |
| AVR71 LED           |                 |                                                   |      |     |               |
| 41 170 50           | AVR71.19L       | IP44 LED 8W/840 E PC 0                            | LED  | 1,1 | 600 lm        |
| AVR72 LED           |                 |                                                   |      |     |               |
| 41 170 59           | AVR72.19L       | IP44 LED 8W/840 E PC 0                            | LED  | 1,0 | 550 lm        |
| AVR70               |                 |                                                   |      |     |               |
| 41 170 69           | AVR70           | AVR70 IP44 A60 60W PC 0                           | 2G11 | 1,7 |               |
| AVR71 lumir         | naire with E27  |                                                   |      |     |               |
| 41 170 72           | AVR71           | AVR71 1x60W A60/E27 230V                          | E27  | 0,9 |               |
| AVR70 acces         | ssories and spa | are parts                                         |      |     |               |
| 41 179 38           | AVV70           | Diffuser for AVR70 luminaires, opal polycarbonate |      |     |               |
| 41 171 05           | AVL30           | Snow shield for AVR70 luminaires, white           |      |     |               |
| AVR71 acces         | ssories and spa | are parts                                         |      |     |               |
| 41 171 11           | AVL68           | Snow shield for AVR71 luminaires, white           |      |     |               |
| 41 179 41           | AVV71           | Diffuser for AVR71 luminaires, opal polycarbonate |      |     |               |
| AVR72 ac <u>ces</u> | ssories and spa | re parts                                          |      |     |               |
| 41 179 42           | AVV72           | Diffuser for AVR72 luminaires, opal polycarbonate |      |     |               |