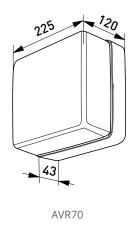

## AVR70-72

## LED | TC | E27

AVR70-72 series of basic all-round luminaires for both indoor and ourdoor applications. The luminaires can be mounted to the ceiling and to the wall. Their material is shock-proof polycarbonate. These luminaires are often used for house numbering. In wall mounting they can be equipped with the snow-shield.

## Structure

- > Diffuser and body polycarbonate
- > LED-model: connected load 8W, luminaire luminous flux see table 4000 K, Ra>80, power factor 0,87 Ambient temperature – 40 °C - + 25 °C LED-module lifespan 60 000 h (L70), T<sub>3</sub>=25 °C

## Mounting

- > To the ceiling or to the wall
- > Snow shields ordered separately
- > Screw terminal block 4x2,5 mm<sup>2</sup> with through wiring

|   |  | The same |  |
|---|--|----------|--|
|   |  |          |  |
| - |  |          |  |
|   |  |          |  |
|   |  |          |  |
|   |  |          |  |