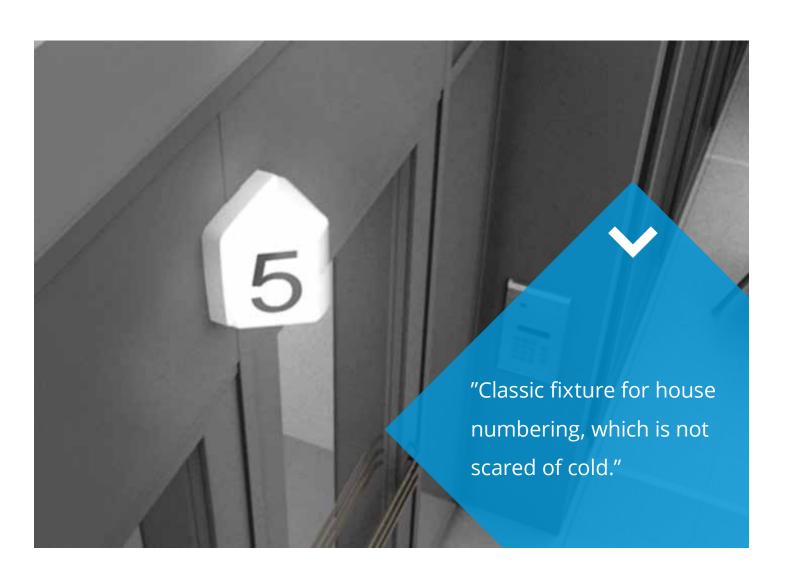

## LED | TC | E27

AVR70-72 series of basic all-round luminaires for both indoor and ourdoor applications. The luminaires can be mounted to the ceiling and to the wall. Their material is shock-proof polycarbonate. These luminaires are often used for house numbering. In wall mounting they can be equipped with the snow-shield.