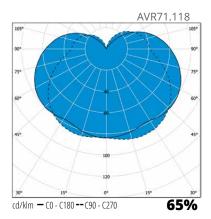

AVR72

| E number            | Туре            | Product name                                      | Base | Kg  | Luminous flux |
|---------------------|-----------------|---------------------------------------------------|------|-----|---------------|
| AVR70 LED           |                 |                                                   |      |     |               |
| 41 170 32           | AVR70.19L       | IP44 LED 8W/840 E PC O                            | LED  | 1,0 | 560 lm        |
| AVR71 LED           |                 |                                                   |      |     |               |
| 41 170 50           | AVR71.19L       | IP44 LED 8W/840 E PC 0                            | LED  | 1,1 | 600 lm        |
| AVR72 LED           |                 |                                                   |      |     |               |
| 41 170 59           | AVR72.19L       | IP44 LED 8W/840 E PC 0                            | LED  | 1,0 | 550 lm        |
| AVR70               |                 |                                                   |      |     |               |
| 41 170 69           | AVR70           | AVR70 IP44 A60 60W PC 0                           | 2G11 | 1,7 |               |
| AVR71 lumir         | naire with E27  |                                                   |      |     |               |
| 41 170 72           | AVR71           | AVR71 1x60W A60/E27 230V                          | E27  | 0,9 |               |
| AVR70 acces         | ssories and spa | are parts                                         |      |     |               |
| 41 179 38           | AVV70           | Diffuser for AVR70 luminaires, opal polycarbonate |      |     |               |
| 41 171 05           | AVL30           | Snow shield for AVR70 luminaires, white           |      |     |               |
| AVR71 acces         | ssories and spa | are parts                                         |      |     |               |
| 41 171 11           | AVL68           | Snow shield for AVR71 luminaires, white           |      |     |               |
| 41 179 41           | AVV71           | Diffuser for AVR71 luminaires, opal polycarbonate |      |     |               |
| AVR72 ac <u>ces</u> | ssories and spa | re parts                                          |      |     |               |
| 41 179 42           | AVV72           | Diffuser for AVR72 luminaires, opal polycarbonate |      |     |               |