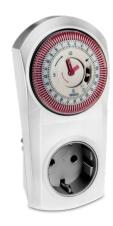

#### PRODUCT DESCRIPTION

 $The \ topica\ 450\ S\ analogue\ plug-in\ time\ switch\ features\ a\ weekly\ program\ and\ a\ switching\ time\ of\ just\ 2\ hours,\ allowing\ a$ range of different switching options. In addition, a manual switch enables quick manual switching on and off without affecting programming.

## TECHNICAL DATA

| Electrical Data                               |                              |
|-----------------------------------------------|------------------------------|
| Supply voltage                                | AC 220-240 V $\pm$ 10% 50 Hz |
| Current capacity - ohmic load                 | 16 A / 250 V AC              |
| Current capacity - inductive load cos.phi 0.6 | 8 A / 250 V AC               |
| Power consumption                             | 5 VA                         |
| Power reserve                                 | no                           |
| Operating specifications                      |                              |
| Manual switch                                 | Automatic mode               |
|                                               | Fix ON/OFF                   |
| Program                                       | Weekly program (ON/OFF)      |
| Display and format                            |                              |
| Shortest switching time                       | ON/OFF 2 Hours               |
| Clock                                         | Analogue hands               |
| Operating conditions                          |                              |
| Temperature (operation)                       | -10 °C +55 °C                |
| General specifications                        |                              |
| Drive type                                    | Synchronous                  |
| Compliance with standards                     |                              |
| Approval mark                                 | CE                           |
|                                               |                              |