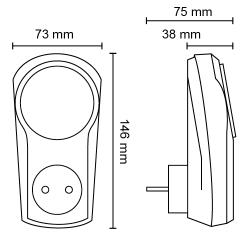

|                              |
| Shortest switching time                       | ON/OFF 2 Hours               |
| Clock                                         | Analogue hands               |
| Operating conditions                          |                              |
| Temperature (operation)                       | -10 °C +55 °C                |
| General specifications                        |                              |
| Drive type                                    | Synchronous                  |
| Compliance with standards                     |                              |
| Approval mark                                 | CE                           |
|                                               |                              |



## **DIMENSIONAL DRAWINGS**