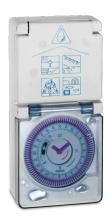

#### PRODUCT DESCRIPTION

The topica 410 S analogue plug-in time switch features a daily program and a very short switching time of just 15 minutes, allowing a range of different switching options. In addition, a manual switch enables quick manual switching on and off without  $\frac{1}{2}$ affecting programming. Thanks to a special housing, efficient use is guaranteed even in adverse ambient conditions.

### **APPLICATIONS**

- ► Household devices control
- ► Direct heating systems control
- Light control