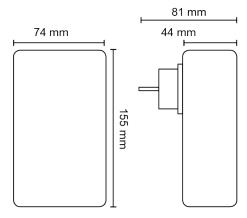

|                              |
| Temperature (operation)                       | -10 °C +55 °C                |
|                                               |                              |
| General specifications                        |                              |
| Drive type                                    | Synchronous                  |
|                                               |                              |
| Compliance with standards                     |                              |
| Protection type                               | IP54                         |
| Approval mark                                 | CE                           |
|                                               |                              |



## **DIMENSIONAL DRAWINGS**