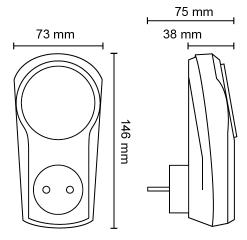

|                              |
| Shortest switching time                       | ON/OFF 15 Minutes            |
| Clock                                         | Analogue hands               |
| Operating conditions                          |                              |
| Temperature (operation)                       | -10 °C +55 °C                |
| General specifications                        |                              |
| Drive type                                    | Synchronous                  |
| Compliance with standards                     |                              |
| Approval mark                                 | CE                           |
|                                               |                              |



## **DIMENSIONAL DRAWINGS**