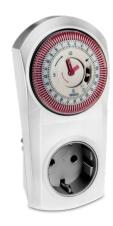

#### PRODUCT DESCRIPTION

The topica 400 S analogue plug-in time switch features a daily program and a very short switching time of just 15 minutes, allowing a range of different switching options. In addition, a manual switch enables quick manual switching on and off without affecting programming.

### **APPLICATIONS**

- ► Household devices control
- ► Direct heating systems control
- Light control