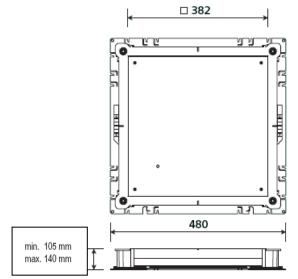

### **3 TECHNICAL CHARACTERISTICS**

(for support & cover)

Dimensions :

Installation principe :

In order to install wiring accessories, it is necessary to adjust the backbox at the level concrete of 105mm.