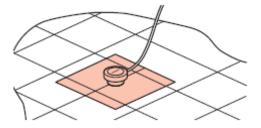

### 2 FLOOR BOXES WITH CENTRAL CABLE INSTALLATION

Floor box with central cable Cat.Nos 89686

1- Cover installation

2- Before fitting coating, adjustment of the level of the inside of the cover with the help of the glue (depth of the glue = difference between the coating thickness and the cover height)

3- Fitting the tiles

4- Installation of the tube exit (optional for the floor box with central cable)

5- Insertion and connection of the cable

6- Repositioning of the cover