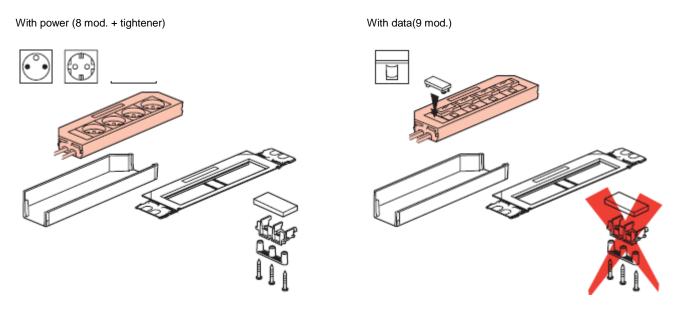

#### 2 WIRING ACCESSORIES FRAMES INSTALLATION

Wiring accessories frames

Useful for installation of heavy duty & water resistant floor boxes Cat.Nos 89686

Wiring accessories frames in an heavy duty & water resistant floor boxes, look at hereunder drawing.

The wiring accessories frames are delivered with a card allowing the installation and the removing of the frames in the bottom of the floor box.

Insertion of the card for installation of the wiring accessories frames