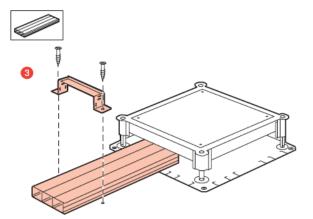

#### **2 BACKBOXES INSTALLATION**

Metal backbox Cat.Nos 89634 : Useful for heavy duty & water resistant floor boxes Cat.Nos 89685/86

The metal backbox is delivered with 4 sides for floor trunking & one accessory for screwing. Cat.Nos 89639: set of 2 adaptors for conduit Ø 16, 20 et 25

or (Cat.Nos 89639 : set of 2 adaptors for conduit Ø 16, 20 et 25)