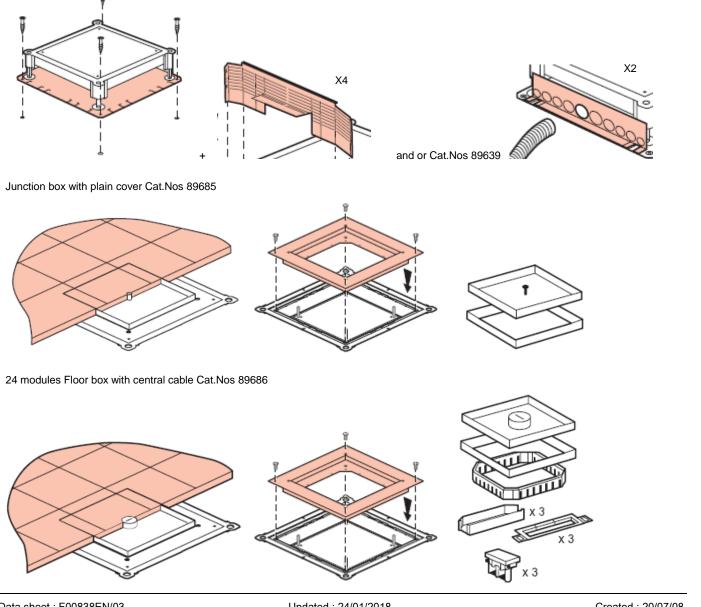

#### **2 BACKBOXES INSTALLATION**

Metal backbox Cat.Nos 89634 : Useful for heavy duty & water resistant floor boxes Cat.Nos 89685/86

The metal backbox is delivered with 4 sides for floor trunking & one accessory for screwing. Cat.Nos 89639: set of 2 adaptors for conduit Ø 16, 20 et 25

1- Fixing of the backbox on the floor

2- Height adjustment of the backbox at the level of the concretes

3- Installation of floor ductings or conduits

Adaptors for floor ducting (delivered with backboxes)

or (Cat.Nos 89639 : set of 2 adaptors for conduit Ø 16, 20 et 25)

#### **2 JUNCTION BOXES WITH PLAIN COVER**

Junction box with plain cover Cat.Nos 89685

### 2 JUNCTION BOXES WITH PLAIN COVER

Junction box with plain cover Cat.Nos 89685

3- Locking

4- Cover fixing

5- Fitting the tiles

Updated : 24/01/2018

#### 2 FLOOR BOXES WITH CENTRAL CABLE INSTALLATION

Floor box with central cable Cat.Nos 89686

7 / 12

### 2 FLOOR BOXES WITH CENTRAL CABLE INSTALLATION

Floor box with central cable Cat.Nos 89686

1- Cover installation

2- Before fitting coating, adjustment of the level of the inside of the cover with the help of the glue (depth of the glue = difference between the coating thickness and the cover height)