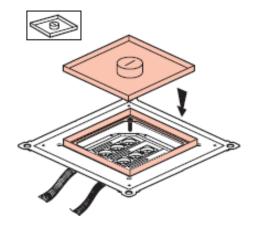

### 2 FLOOR BOXES WITH CENTRAL CABLE INSTALLATION

Floor box with central cable Cat.Nos 89686

1- Cover installation

2- Before fitting coating, adjustment of the level of the inside of the cover with the help of the glue (depth of the glue = difference between the coating thickness and the cover height)

3- Fitting the tiles

4- Installation of the tube exit (optional for the floor box with central cable)

5- Insertion and connection of the cable

6- Repositioning of the cover