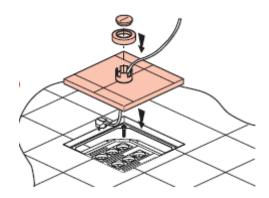

#### 2 FLOOR BOXES WITH CENTRAL CABLE INSTALLATION

Floor box with central cable Cat.Nos 89686

7 / 12

### 2 FLOOR BOXES WITH CENTRAL CABLE INSTALLATION

Floor box with central cable Cat.Nos 89686

1- Cover installation

2- Before fitting coating, adjustment of the level of the inside of the cover with the help of the glue (depth of the glue = difference between the coating thickness and the cover height)

3- Fitting the tiles

4- Installation of the tube exit (optional for the floor box with central cable)

5- Insertion and connection of the cable

6- Repositioning of the cover