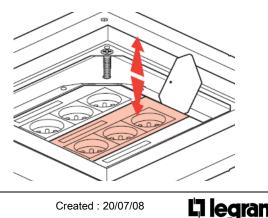

#### 2 WIRING ACCESSORIES FRAMES INSTALLATION

Wiring accessories frames

Useful for installation of heavy duty & water resistant floor boxes Cat.Nos 89686

Wiring accessories frames in an heavy duty & water resistant floor boxes, look at hereunder drawing.

The wiring accessories frames are delivered with a card allowing the installation and the removing of the frames in the bottom of the floor box.

Insertion of the card for installation of the wiring accessories frames