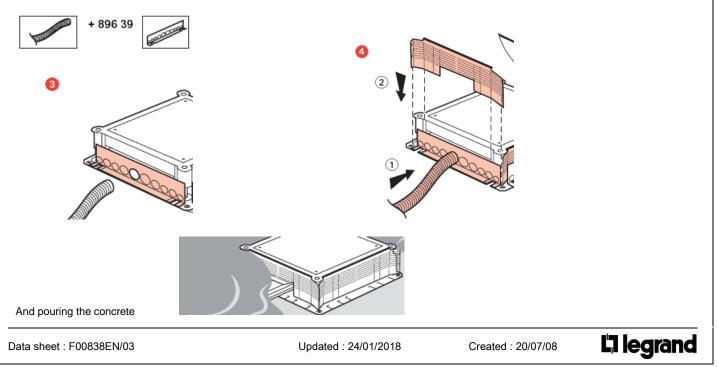

#### **2 BACKBOXES INSTALLATION**

Metal backbox Cat.Nos 89634 : Useful for heavy duty & water resistant floor boxes Cat.Nos 89685/86

The metal backbox is delivered with 4 sides for floor trunking & one accessory for screwing. Cat.Nos 89639: set of 2 adaptors for conduit Ø 16, 20 et 25

1- Fixing of the backbox on the floor

2- Height adjustment of the backbox at the level of the concretes

3- Installation of floor ductings or conduits

Adaptors for floor ducting (delivered with backboxes)

or (Cat.Nos 89639 : set of 2 adaptors for conduit Ø 16, 20 et 25)