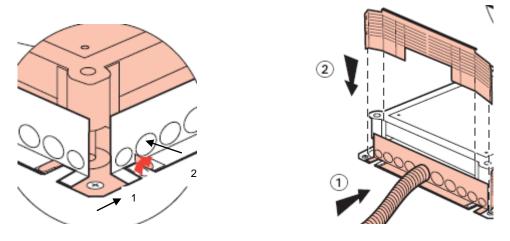

### 2 JUNCTION BOXES WITH PLAIN COVER

Junction box with plain cover Cat.Nos 89685

3- Locking

4- Cover fixing

5- Fitting the tiles

Updated : 24/01/2018

### 2 FLOOR BOXES WITH CENTRAL CABLE INSTALLATION

Floor box with central cable Cat.Nos 89686

1- Cover installation

2- Before fitting coating, adjustment of the level of the inside of the cover with the help of the glue (depth of the glue = difference between the coating thickness and the cover height)

3- Fitting the tiles

4- Installation of the tube exit (optional for the floor box with central cable)

5- Insertion and connection of the cable

6- Repositioning of the cover