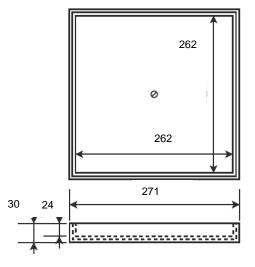

Dimension in mm of the cover of floor boxes :

Cover for floor boxes with central cable

Cover for junction boxes (plain cover)