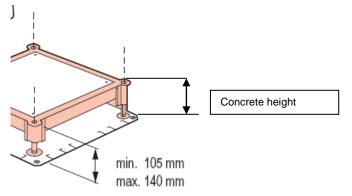

1- Fixing of the backbox on the floor

2- Height adjustment of the backbox at the level of the concretes

3- Installation of floor ductings or conduits

Adaptors for floor ducting (delivered with backboxes)

### **3 TECHNICAL CHARACTERISTICS**

(for support & cover)

Dimensions :

Installation principe :

In order to install wiring accessories, it is necessary to adjust the backbox at the level concrete of 105mm.