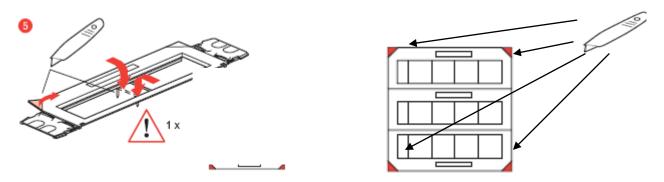

The wiring accessories frames are delivered with a card allowing the installation and the removing of the frames in the bottom of the floor box.

Insertion of the card for installation of the wiring accessories frames

Insertion of the card to remove the wiring accessories frames

Data sheet : F00838EN/03

Updated : 24/01/2018

Created : 20/07/08