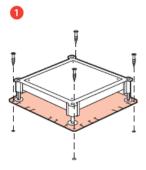

#### **2 BACKBOXES INSTALLATION**

Metal backbox Cat.Nos 89634 : Useful for heavy duty & water resistant floor boxes Cat.Nos 89685/86

The metal backbox is delivered with 4 sides for floor trunking & one accessory for screwing. Cat.Nos 89639: set of 2 adaptors for conduit Ø 16, 20 et 25

1- Fixing of the backbox on the floor

2- Height adjustment of the backbox at the level of the concretes

3- Installation of floor ductings or conduits

Adaptors for floor ducting (delivered with backboxes)