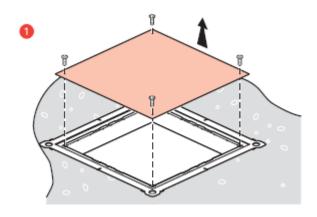

### **2 COVER SUPPORT INSTALLATION**

Useful for heavy duty & water resistant floor boxes Cat.Nos 89685/86

- Set for standard load Cat.Nos 89683
- Set for heavy load Cat.Nos 89684