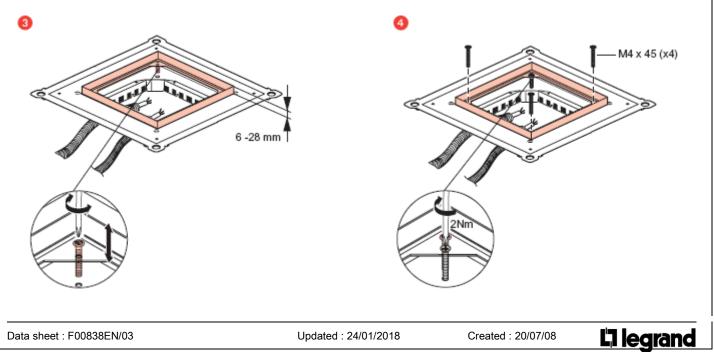

### 2 JUNCTION BOXES WITH PLAIN COVER

Junction box with plain cover Cat.Nos 89685

3- Locking

4- Cover fixing

5- Fitting the tiles

Updated : 24/01/2018

### 2 FLOOR BOXES WITH CENTRAL CABLE INSTALLATION

Floor box with central cable Cat.Nos 89686

1- Cover installation

2- Before fitting coating, adjustment of the level of the inside of the cover with the help of the glue (depth of the glue = difference between the coating thickness and the cover height)

3- Fitting the tiles

4- Installation of the tube exit (optional for the floor box with central cable)

5- Insertion and connection of the cable

6- Repositioning of the cover