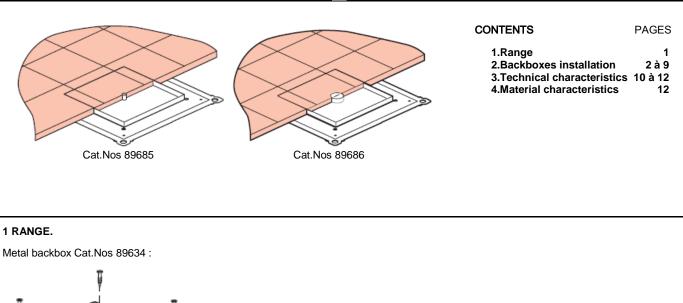

# Heavy duty & water resistant **Floor Boxes**

#### Number(s): 89683/84/85/86/87 & 89634/39

Data sheet : F00838EN/03

Created : 20/07/08

Updated : 24/01/2018