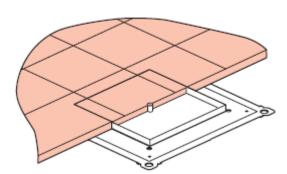

### 2 JUNCTION BOXES WITH PLAIN COVER

Junction box with plain cover Cat.Nos 89685

3- Locking

4- Cover fixing

5- Fitting the tiles

Updated : 24/01/2018