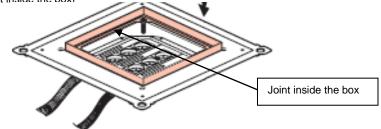

#### Important:

Before the installation of the final coating, to make a joint around the support lid for a good sealing.

Concerning the installation of tiling, to leave 5 mm all around the support lid to make a joint there.

The interior of floor box does not have to receive waste/dust during the installation of equipment as before the installation of the lid (this guaranteeing the effectiveness of the joint inside the box)