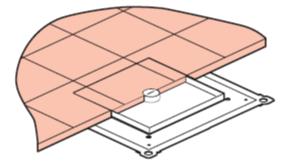

### **2 COVER SUPPORT INSTALLATION**

Useful for heavy duty & water resistant floor boxes Cat.Nos 89685/86

- Set for standard load Cat.Nos 89683
- Set for heavy load Cat.Nos 89684

#### **2 JUNCTION BOXES WITH PLAIN COVER**

Junction box with plain cover Cat.Nos 89685

### 2 JUNCTION BOXES WITH PLAIN COVER

Junction box with plain cover Cat.Nos 89685

3- Locking

4- Cover fixing

5- Fitting the tiles

Updated : 24/01/2018