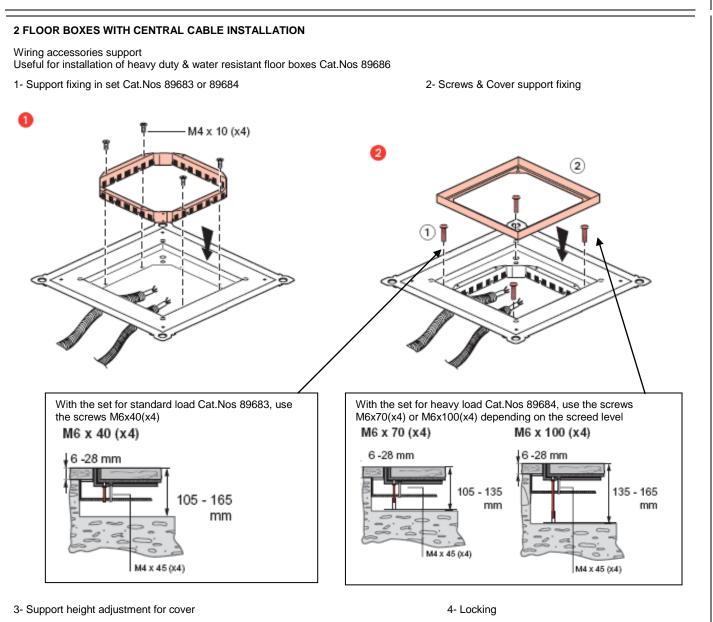

### **2 COVER SUPPORT INSTALLATION**

Useful for heavy duty & water resistant floor boxes Cat.Nos 89685/86

- Set for standard load Cat.Nos 89683
- Set for heavy load Cat.Nos 89684

#### 2 FLOOR BOXES WITH CENTRAL CABLE INSTALLATION

Floor box with central cable Cat.Nos 89686

7 / 12

### 2 FLOOR BOXES WITH CENTRAL CABLE INSTALLATION

Floor box with central cable Cat.Nos 89686

1- Cover installation

2- Before fitting coating, adjustment of the level of the inside of the cover with the help of the glue (depth of the glue = difference between the coating thickness and the cover height)