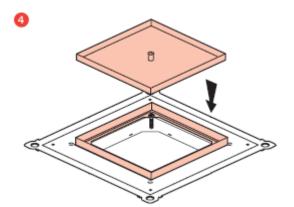

#### **2 JUNCTION BOXES WITH PLAIN COVER**

Junction box with plain cover Cat.Nos 89685

### 2 JUNCTION BOXES WITH PLAIN COVER

Junction box with plain cover Cat.Nos 89685

3- Locking

4- Cover fixing

5- Fitting the tiles

Updated : 24/01/2018