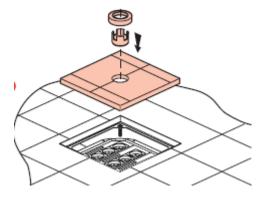

#### 2 FLOOR BOXES WITH CENTRAL CABLE INSTALLATION

Floor box with central cable Cat.Nos 89686

7 / 12

### 2 FLOOR BOXES WITH CENTRAL CABLE INSTALLATION

Floor box with central cable Cat.Nos 89686

1- Cover installation

2- Before fitting coating, adjustment of the level of the inside of the cover with the help of the glue (depth of the glue = difference between the coating thickness and the cover height)

3- Fitting the tiles

4- Installation of the tube exit (optional for the floor box with central cable)

5- Insertion and connection of the cable

6- Repositioning of the cover