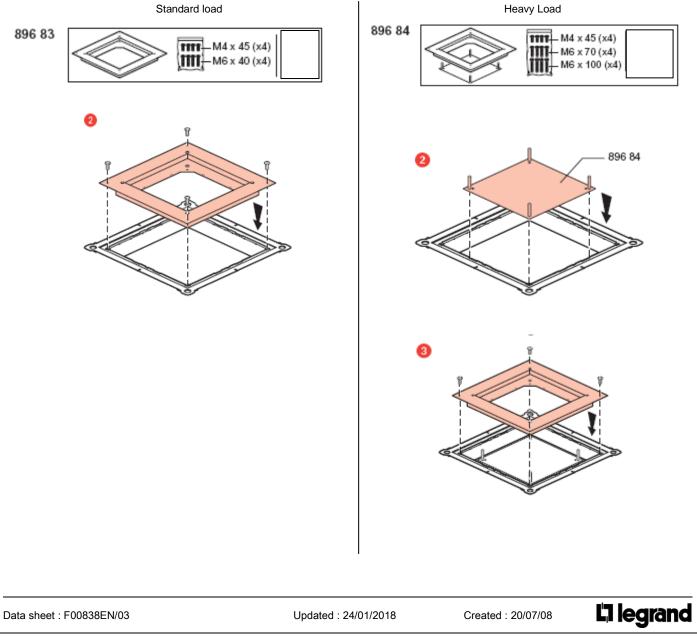

### **2 COVER SUPPORT INSTALLATION**

Useful for heavy duty & water resistant floor boxes Cat.Nos 89685/86

- Set for standard load Cat.Nos 89683
- Set for heavy load Cat.Nos 89684