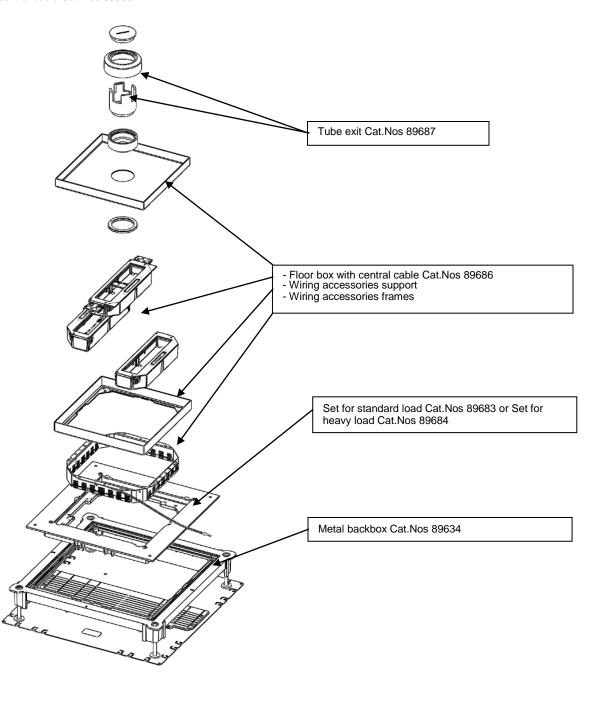

#### **2 BACKBOXES INSTALLATION**

Metal backbox Cat.Nos 89634 : Useful for heavy duty & water resistant floor boxes Cat.Nos 89685/86

The metal backbox is delivered with 4 sides for floor trunking & one accessory for screwing. Cat.Nos 89639: set of 2 adaptors for conduit Ø 16, 20 et 25

### **2 COVER SUPPORT INSTALLATION**

Useful for heavy duty & water resistant floor boxes Cat.Nos 89685/86

- Set for standard load Cat.Nos 89683
- Set for heavy load Cat.Nos 89684

#### 2 FLOOR BOXES WITH CENTRAL CABLE INSTALLATION

Floor box with central cable Cat.Nos 89686

7 / 12

### 2 FLOOR BOXES WITH CENTRAL CABLE INSTALLATION

Floor box with central cable Cat.Nos 89686

1- Cover installation

2- Before fitting coating, adjustment of the level of the inside of the cover with the help of the glue (depth of the glue = difference between the coating thickness and the cover height)

#### 2 WIRING ACCESSORIES FRAMES INSTALLATION

Wiring accessories frames

Useful for installation of heavy duty & water resistant floor boxes Cat.Nos 89686

Wiring accessories frames in an heavy duty & water resistant floor boxes, look at hereunder drawing.