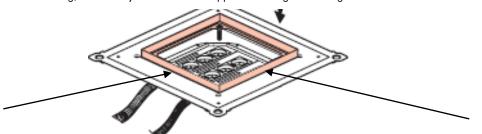

Dimension in mm of the cover of floor boxes :

Cover for floor boxes with central cable

Cover for junction boxes (plain cover)