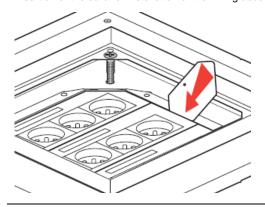

For fixing adaptors for conduits in the bottom of the backbox, look at hereunder drawing)