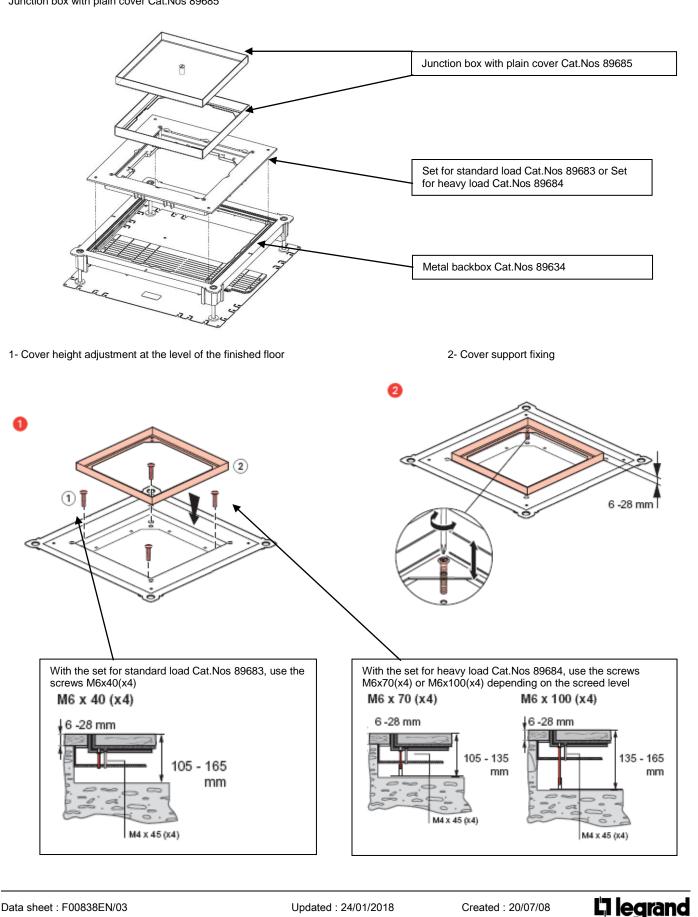

#### **2 JUNCTION BOXES WITH PLAIN COVER**

Junction box with plain cover Cat.Nos 89685

### 2 JUNCTION BOXES WITH PLAIN COVER

Junction box with plain cover Cat.Nos 89685

3- Locking

4- Cover fixing

5- Fitting the tiles

Updated : 24/01/2018