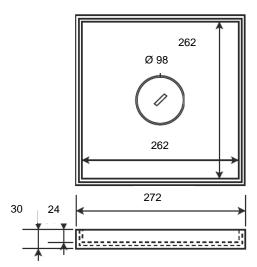

Dimension in mm of the cover of floor boxes :

Cover for floor boxes with central cable

Cover for junction boxes (plain cover)