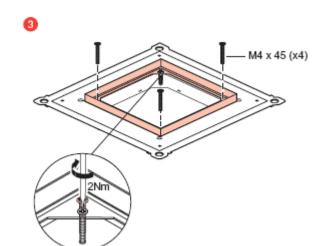

#### **2 JUNCTION BOXES WITH PLAIN COVER**

Junction box with plain cover Cat.Nos 89685

### 2 JUNCTION BOXES WITH PLAIN COVER

Junction box with plain cover Cat.Nos 89685

3- Locking

4- Cover fixing

5- Fitting the tiles

Updated : 24/01/2018