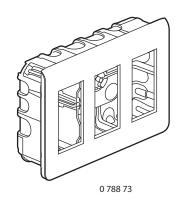

#### 2. RANGE

| Flush-mounting workstation kits | White    | Alu      |
|---------------------------------|----------|----------|
| For 2 x 4 modules               | 0 788 72 | 0 790 72 |
| For 3 x 4 modules               | 0 788 73 | 0 790 73 |
| For 4 x 4 modules               | 0 788 74 | 0 790 74 |

# 3. OVERALL DIMENSIONS (mm)

| Cat. No.             | Α     | В   | С    |
|----------------------|-------|-----|------|
| 0 788 72<br>0 790 72 | 165.5 | 166 | 60.5 |
| 0 788 73<br>0 790 73 | 165.5 | 237 | 60.5 |
| 0 788 74<br>0 790 74 | 165.5 | 318 | 60.5 |