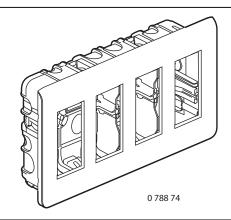

#### 2. RANGE

| Flush-mounting workstation kits | White    | Alu      |
|---------------------------------|----------|----------|
| For 2 x 4 modules               | 0 788 72 | 0 790 72 |
| For 3 x 4 modules               | 0 788 73 | 0 790 73 |
| For 4 x 4 modules               | 0 788 74 | 0 790 74 |

# 3. OVERALL DIMENSIONS (mm)

| Cat. No.             | Α     | В   | С    |
|----------------------|-------|-----|------|
| 0 788 72<br>0 790 72 | 165.5 | 166 | 60.5 |
| 0 788 73<br>0 790 73 | 165.5 | 237 | 60.5 |
| 0 788 74<br>0 790 74 | 165.5 | 318 | 60.5 |