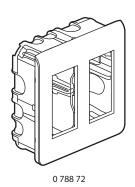

#### 2. RANGE

| Flush-mounting workstation kits | White    | Alu      |
|---------------------------------|----------|----------|
| For 2 x 4 modules               | 0 788 72 | 0 790 72 |
| For 3 x 4 modules               | 0 788 73 | 0 790 73 |
| For 4 x 4 modules               | 0 788 74 | 0 790 74 |

# 3. OVERALL DIMENSIONS (mm)

| Cat. No.             | Α     | В   | С    |
|----------------------|-------|-----|------|
| 0 788 72<br>0 790 72 | 165.5 | 166 | 60.5 |
| 0 788 73<br>0 790 73 | 165.5 | 237 | 60.5 |
| 0 788 74<br>0 790 74 | 165.5 | 318 | 60.5 |