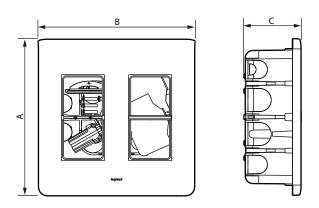

# 3. OVERALL DIMENSIONS (mm)

| Cat. No.             | Α     | В   | С    |
|----------------------|-------|-----|------|
| 0 788 72<br>0 790 72 | 165.5 | 166 | 60.5 |
| 0 788 73<br>0 790 73 | 165.5 | 237 | 60.5 |
| 0 788 74<br>0 790 74 | 165.5 | 318 | 60.5 |