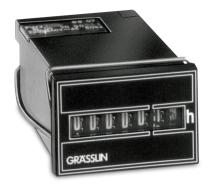

# Hour meters flush mounting - taxxo 612 (FWZ 36 K) $_{\rm ltem\ No\ 05.20.0006.1\ /\ EAN\ Code\ 4010940001599}$

#### PRODUCT DESCRIPTION

The taxxo 612 hour meter with AC intended for surface mounting is available in different voltage variants. The device operates network synchronously within an ambient temperature of -20 °C ... + 55 °C. The meter can monitor up to 99,999.99 hours of operation. The product complies with the safety guidelines of protection class II and protection type IP20 and even protection type IP50 by using a seal. taxxo is characterised by long-life and maintenance-free technology with robust and reliable design.