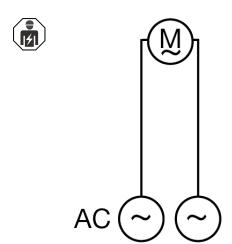

|
| General specifications    |                                         |
| Mounting                  | Installation                            |
|                           |                                         |
| Compliance with standards |                                         |
| Protection type           | IP20, IP50 with sealing                 |
| Protection class          | II, according to corresponding mounting |
| Approval mark             | CE, CSA, UL, VDE                        |
| Standards and guidelines  | EN 60335-1, EN 60335-2-26               |
| Scope of delivery         |                                         |
| Housing                   | Spring clip                             |



## **DIMENSIONAL DRAWINGS**



### **CIRCUIT DIAGRAMS**