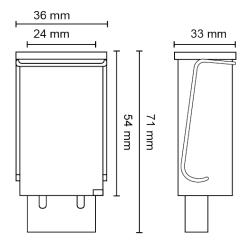

|                                         |
| General specifications    |                                         |
| Mounting                  | Installation                            |
|                           |                                         |
| Compliance with standards |                                         |
| Protection type           | IP20, IP50 with sealing                 |
| Protection class          | II, according to corresponding mounting |
| Approval mark             | CE, CSA, UL, VDE                        |
| Standards and guidelines  | EN 60335-1, EN 60335-2-26               |
| Scope of delivery         |                                         |
| Housing                   | Spring clip                             |



## **DIMENSIONAL DRAWINGS**



### **CIRCUIT DIAGRAMS**