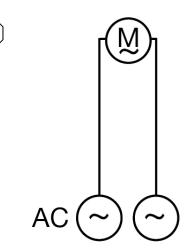

|
| General specifications    |                                         |
| Mounting                  | Installation                            |
|                           |                                         |
| Compliance with standards |                                         |
| Protection type           | IP20, IP50 with sealing                 |
| Protection class          | II, according to corresponding mounting |
| Approval mark             | CE, CSA, UL, VDE                        |
| Standards and guidelines  | EN 60335-1, EN 60335-2-26               |
| Scope of delivery         |                                         |
| Housing                   | Catch frame                             |



## DIMENSIONAL DRAWINGS



### **CIRCUIT DIAGRAMS**