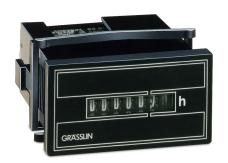

#### **PRODUCT DESCRIPTION**

The taxxo 712 hour meter with AC intended for surface mounting is available in different voltage variants. The device operates mains synchronised within an ambient temperature of -20 °C ... + 55 °C. The meter can monitor up to 99,999.99 hours of operation. The product complies with the safety guidelines of protection class II and protection type IP20 and even protection type IP50 by using a seal. taxxo is characterised by long-life and maintenance-free technology with robust and reliable design.

## **TECHNICAL DATA**

| Electrical Data           |                                         |
|---------------------------|-----------------------------------------|
| Supply voltage            | AC 220-240 V ± 10% 50 Hz                |
| Power consumption         | 1 VA                                    |
| Accuracy                  | Mains synchronised                      |
| Power connection          |                                         |
| Device                    | Flat connection DIN 6.3                 |
| Display and format        |                                         |
| Meter display             | Analogue (7 digits)                     |
|                           | Hours                                   |
|                           |                                         |
| Operating conditions      |                                         |
| Temperature (operation)   | -20 °C +55 °C                           |
|                           |                                         |
| General specifications    |                                         |
| Mounting                  | Installation                            |
|                           |                                         |
| Compliance with standards |                                         |
| Protection type           | IP20, IP50 with sealing                 |
| Protection class          | II, according to corresponding mounting |
| Approval mark             | CE, CSA, UL, VDE                        |
| Standards and guidelines  | EN 60335-1, EN 60335-2-26               |
| Scope of delivery         |                                         |
| Housing                   | Catch frame                             |