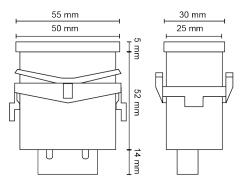

|                                         |
| General specifications    |                                         |
| Mounting                  | Installation                            |
|                           |                                         |
| Compliance with standards |                                         |
| Protection type           | IP20, IP50 with sealing                 |
| Protection class          | II, according to corresponding mounting |
| Approval mark             | CE, CSA, UL, VDE                        |
| Standards and guidelines  | EN 60335-1, EN 60335-2-26               |
| Scope of delivery         |                                         |
| Housing                   | Catch frame                             |



## DIMENSIONAL DRAWINGS



### **CIRCUIT DIAGRAMS**