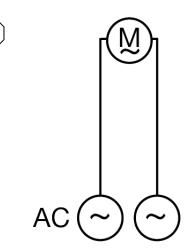

| Protection class          | II, according to corresponding mounting                      |
| Approval mark             | CE, CSA, VDE                                                 |
| Standards and guidelines  | EN 60335-1, EN 60335-2-26                                    |
|                           |                                                              |
| Scope of delivery         |                                                              |
| Housing                   | Mounting housing                                             |
|                           | Base                                                         |
|                           |                                                              |



# DIMENSIONAL DRAWINGS



#### **CIRCUIT DIAGRAMS**