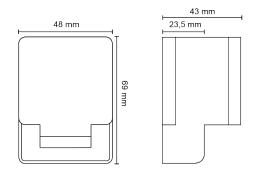

|
| Protection class          | II, according to corresponding mounting                      |
| Approval mark             | CE, CSA, VDE                                                 |
| Standards and guidelines  | EN 60335-1, EN 60335-2-26                                    |
|                           |                                                              |
| Scope of delivery         |                                                              |
| Housing                   | Mounting housing                                             |
|                           | Base                                                         |
|                           |                                                              |



# DIMENSIONAL DRAWINGS



#### **CIRCUIT DIAGRAMS**