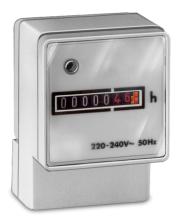

# Hour meters surface mounting - taxxo 100 (UWZ 48 A) Item No 05.15.1001.1 / EAN Code 4010940001339

#### **PRODUCT DESCRIPTION**

The taxxo 100 hour meter with AC intended for surface mounting is available in different voltage variants. The device is equipped with a plug base with screw terminals and operates mains synchronised within an ambient temperature of -20 °C ... + 55 °C. The meter can monitor up to 99,999.99 hours of operation. The product complies with the safety guidelines of protection class II and protection type IP20. taxxo is characterised by long-life and maintenance-free technology with robust and reliable design.