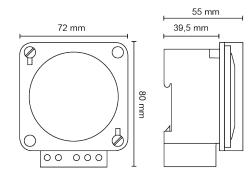

39,5 mm (T) mounting depth 72 x 72 mm Dimensions of front frame

Terminal cover Base

| Compliance with standards |                                         |
|---------------------------|-----------------------------------------|
| Protection class          | II, according to corresponding mounting |
| Approval mark             | CE                                      |
| Standards and guidelines  | EN 60730-1, EN 60730-2-7                |
|                           |                                         |
| Scope of delivery         |                                         |
| Housing                   | Glass                                   |

### DIMENSIONAL DRAWINGS