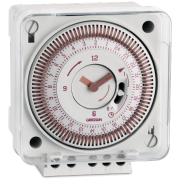

# Analogue universal time switches - tactic 171.1 Item No 01.80.0002.1 / EAN Code 4010940003982

#### **PRODUCT DESCRIPTION**

- **APPLICATIONS**
- Machinery control
- Heating systems control Devices, motors and pumps control

**(E** 