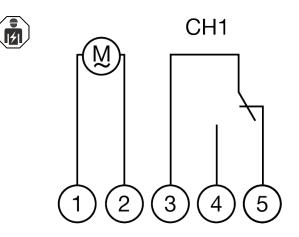

|                                  |





39,5 mm (T) mounting depth 72 x 72 mm Dimensions of front frame

Terminal cover Base

| Compliance with standards |                                         |
|---------------------------|-----------------------------------------|
| Protection class          | II, according to corresponding mounting |
| Approval mark             | CE                                      |
| Standards and guidelines  | EN 60730-1, EN 60730-2-7                |
|                           |                                         |
| Scope of delivery         |                                         |
| Housing                   | Glass                                   |

### DIMENSIONAL DRAWINGS



### CIRCUIT DIAGRAMS