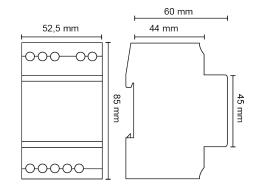

#### DIMENSIONAL DRAWINGS

## **TECHNICAL DATA**

| Electrical Data                               |                                                            |
|-----------------------------------------------|------------------------------------------------------------|
| Supply voltage                                | AC 220-240 V ± 10% 50 Hz                                   |
| Curret output                                 | Changeover, potential free                                 |
| Current capacity - ohmic load                 | 16 A / 250 V AC                                            |
| Current capacity - inductive load cos.phi 0.6 | 4 A / 250 V AC                                             |
| Load incandescent bulb                        | 1.350 W                                                    |
| Power consumption                             | 1 VA                                                       |
| Accuracy                                      | Mains synchronised                                         |
| Power reserve                                 | no                                                         |
|                                               |                                                            |
| Power connection                              |                                                            |
| Device                                        | Screw terminal with wire protection max. 4 mm <sup>2</sup> |
|                                               | Captive latching screw                                     |
|                                               |                                                            |
| Operating specifications                      |                                                            |
| Manual switch                                 | Automatic mode                                             |
|                                               | Fix ON/OFF                                                 |
| Channels                                      | 1                                                          |
| Tempering protection                          | Lead-sealable                                              |
| Program                                       | Daily program (ON/OFF)                                     |
|                                               |                                                            |
| Display and format                            |                                                            |
| Shortest switching time                       | ON/OFF 30 minutes                                          |
| Clock                                         | Analogue hands                                             |
|                                               |                                                            |
| Operating conditions                          |                                                            |
| Temperature (operation)                       | -25 °C +55 °C                                              |
|                                               |                                                            |
| General specifications                        |                                                            |
| Number of modules                             | 3                                                          |
| Colour                                        | Grey                                                       |
| Weight                                        | 170 g                                                      |
| Dimension                                     | 45 x 52,5 x 60 mm                                          |
| Mounting                                      | DIN rail                                                   |
|                                               |                                                            |