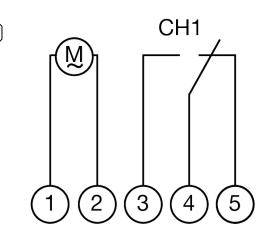

| 45 x 52,5 x 60 mm                                          |
| Mounting                                      | DIN rail                                                   |
|                                               |                                                            |



| Compliance with standards |                                         |
|---------------------------|-----------------------------------------|
| Protection type           | IP20                                    |
| Protection class          | II, according to corresponding mounting |
| Approval mark             | CE, VDE                                 |
| Standards and guidelines  | EN 60730-1, EN 60730-2-7                |

#### DIMENSIONAL DRAWINGS



### CIRCUIT DIAGRAMS