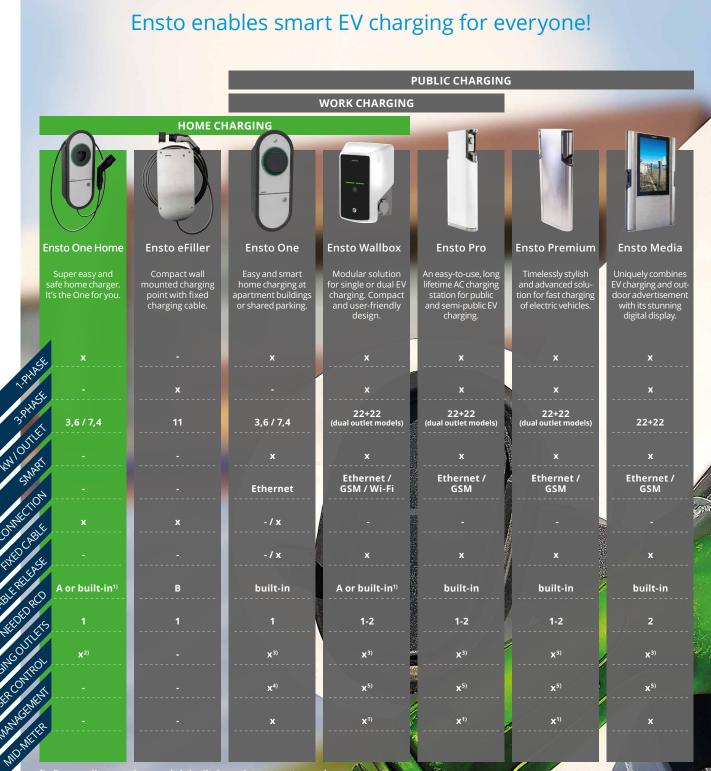

#### Features

- > Fixed, 5 m cable with Type 2 plug and integrated plug holder
- > Two current versions 16A and 32A, 1 phase
- > Operating current adjustable from 6A–16A/32A
- Start/stop charging from the app if authorized operating mode is selected
- > Built-in Residual Current Monitoring module for DC current leakage detection (RDC-DD, 6mA)
- Optionally also residual current operated circuitbreaker with integral overcurrent protection (RCBO, 30mA)

| E number       | Product code | Technical name                             | Data<br>connection | 3,6 kW | 7,4 kW | RCBO |
|----------------|--------------|--------------------------------------------|--------------------|--------|--------|------|
| Ensto One Home |              |                                            |                    |        |        |      |
|                | EVH161-HC000 | Ensto One Home 1x16A Type2 cable IP54      | no                 | Х      |        |      |
|                | EVH321-HC000 | Ensto One Home 1x32A Type2 cable IP54      | no                 |        | Х      |      |
|                | EVH161-HCR00 | Ensto One Home 1x16A Type2 cable RCBO IP54 | no                 | Х      |        | Х    |
|                | EVH321-HCR00 | Ensto One Home 1x32A Type2 cable RCBO IP54 | no                 |        | Х      | Х    |

### **ENSTO**

Depending on the model, built-in or in separate encloser

- <sup>1</sup> Ensto Charger Control ap
- <sup>3)</sup> EV Manager with separate subscription
- <sup>4)</sup> Cloud based, internet access mandatory
- <sup>5)</sup> For Ethernet versions