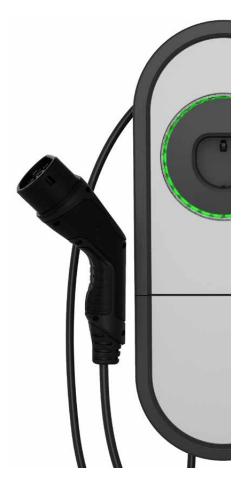

#### **Super Easy Charging**

Ensto One Home is always equipped with fixed 5-meter charging cable and Type 2 plug. When not in use, plug rests gently in the middle of the indicator ring. Super easy, right?