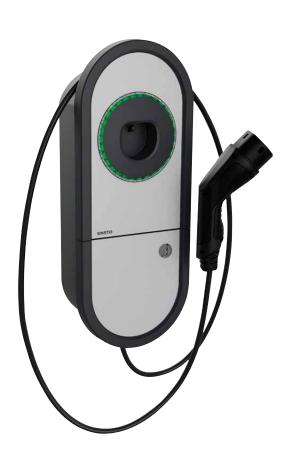

# Ensto One Home

### for single family houses

Ensto One Home makes your EV charging easy and safe. Elegant and durable charging unit is a key to super electric driving experience. Fixed cable is always available for you to use.

#### **Super Easy Charging**

Ensto One Home is always equipped with fixed 5-meter charging cable and Type 2 plug. When not in use, plug rests gently in the middle of the indicator ring. Super easy, right?