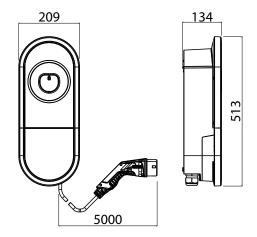

#### **Super Easy Charging**

Ensto One Home is always equipped with fixed 5-meter charging cable and Type 2 plug. When not in use, plug rests gently in the middle of the indicator ring. Super easy, right?

#### Structure

- > Enclosures polycarbonate (PC) plastic
- > IP54 > IK10
- > Ambient temperature range -40...+50 °C

#### Installation

- > Wall installation as a default, optionally available also pole adapter and full length pole
- > 1-phase power supply
- > L1, N, PE Cu 2.5-10 mm<sup>2</sup>
- Mobile app (Bluetooth) for adjusting operating current from 6A–16A/32A